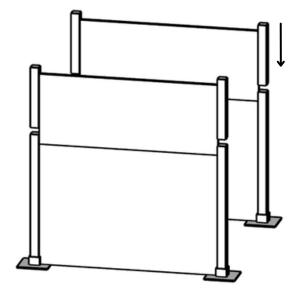

#### Step 4

If you have upper panels or windows slide them through the posts into position and then finish putting the upper posts