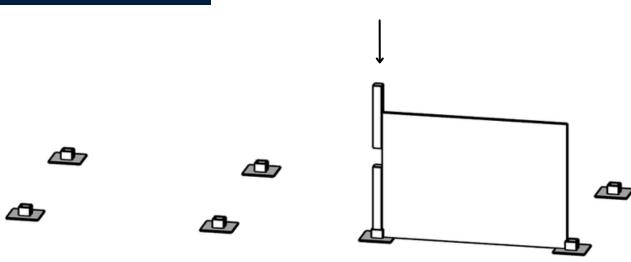

#### Step 1

Arrange the feet into position

#### Step 2

Place the panel between the feet, and slide the posts through the panel and into the feet.