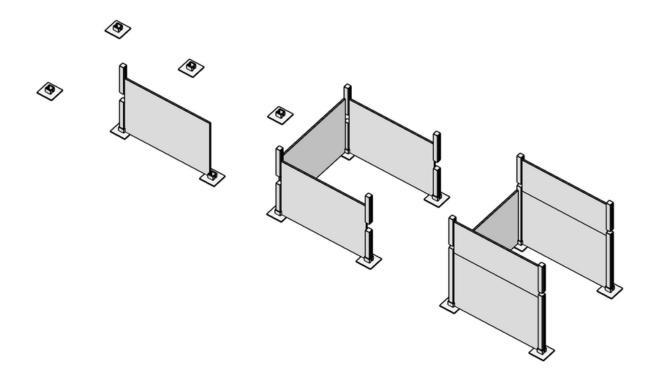

# Components for some configurations

1.83 x 1.83m Panels

1.83m height Post and Foot

## Popular configurations

PPA PORTABLE PARTITIONS

www.portablepartitions.com.au

1300 731 397

info@portablepartitions.com.au