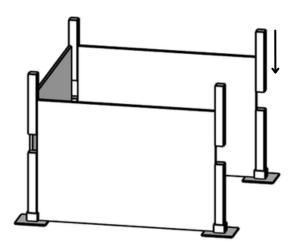

٩

٩



SCAN FOR VIDEO



Modular Office Cubicle System Assembly Guide

### Step by step



#### Step 1

Arrange the feet into position

#### Step 2

Place the panel between the feet, and slide the posts through the panel and into the feet.



### Step 3

Repeat for each additional panel



#### Step 4

If you have upper panels or windows slide them through the posts into position and then finish putting the upper posts

# Components for some configurations

1.83 x 1.83m Panels

1.83m height Post and Foot



## Panel dimension options



## Popular configurations



PPA PORTABLE PARTITIONS

www.portablepartitions.com.au

1300 731 397

info@portablepartitions.com.au