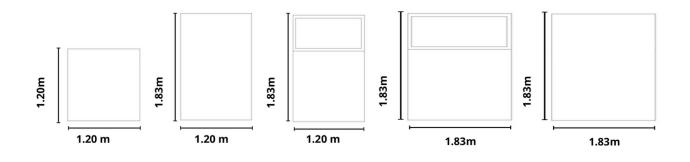

٩

٩



SCAN FOR VIDEO



Modular Office Cubicle System Assembly Guide

### Step by step



#### Step 1

Arrange the feet into position

#### Step 2

Place the panel between the feet, and slide the posts through the panel and into the feet.



### Step 3

Repeat for each additional panel



#### Step 4

If you have upper panels or windows slide them through the posts into position and then finish putting the upper posts

# Components for some configurations

1.83 x 1.83m Panels

1.83m height Post and Foot



## Panel dimension options



## Popular configurations



PPA PORTABLE PARTITIONS

www.portablepartitions.com.au

1300 731 397

info@portablepartitions.com.au