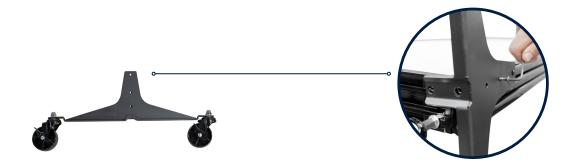

## **Step 1: Remove bolts and screws**

For each bottom corner of the Main Panels, remove both bolts with the help of a shifter (not provided) and both screws with the allen key provided.

## **Step 2: Insert Wheel Bases**

For each side, attach a wheel base by inserting the two screws through the side bracket of the wheel base and tighten with the included Allen key at 90%

Then, insert the bolts through the bottom bracket and tighten with the shifter. Finish tightening the side screws to lock the wheel base into place. Repeat for the other side.