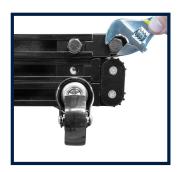

## **Step 2: Insert Wheel Bases**

For each side, attach a wheel base by inserting the two screws through the side bracket of the wheel base and tighten with the included Allen key at 90%

Then, insert the bolts through the bottom bracket and tighten with the shifter. Finish tightening the side screws to lock the wheel base into place. Repeat for the other side.