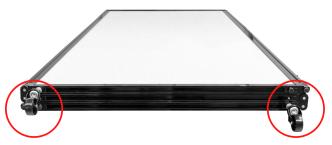

## **Step 1: Remove bolts and screws**

For each bottom corner of the Main Panels, remove both bolts with the help of a shifter (not provided) and both screws with the allen key provided.