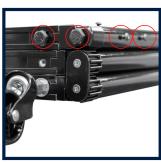

## **Step 2: Insert Wheel Bases**

For each side, attach a wheel base by inserting the two screws through the side bracket of the wheel base and tighten with the included Allen key at 90%

Then, insert the bolts through the bottom bracket and tighten with the shifter. Finish tightening the side screws to lock the wheel base into place. Repeat for the other side.