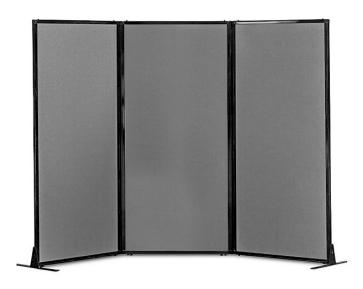

## **Afford A Wall Assembly Guide**



## YOU WILL NEED

| IN THE BOX                                | QUANTITY   | ADDITIONAL TOOLS               |
|-------------------------------------------|------------|--------------------------------|
| Main 3-Panel Section Feet Bases Allen Key | 1 2        |                                |
|                                           | FEET BASES | ALLEN KEY SHIFTER Not provided |

## **Step 1: Remove bolts and screws**

For each bottom corner of the Main Panels, remove both bolts with the help of a shifter (not provided) and both screws with the allen key provided.







## **Step 2: Insert Feet Bases**

For each side, attach a feet base by inserting the two screws through the side bracket of the feet base and tighten with the included Allen key at 90%



Then, insert the bolts throu