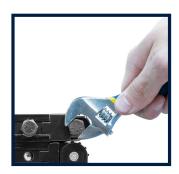

## **Step 1: Remove bolts and screws**

For each bottom corner of the Main Panels, remove both bolts with the help of a shifter (not provided) and both screws with the allen key provided.

## **Step 2: Insert Feet Bases**

For each side, attach a feet base by inserting the two screws through the side bracket of the feet base and tighten with the included Allen key at 90%

Then, insert the bolts through the bottom bracket and tighten with the shifter. Finish tightening the side screws to lock the feet base into place. Repeat for the other side.