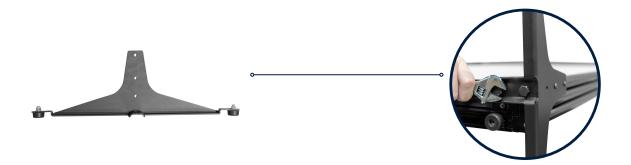

## **Step 1: Remove bolts and screws**

For each bottom corner of the Main Panels, remove both bolts with the help of a shifter (not provided) and both screws with the allen key provided.