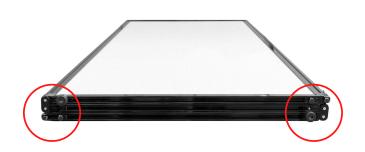

## **Step 1: Remove bolts and screws**

For each bottom corner of the Main Panels, remove both bolts with the help of a shifter (not provided) and both screws with the allen key provided.