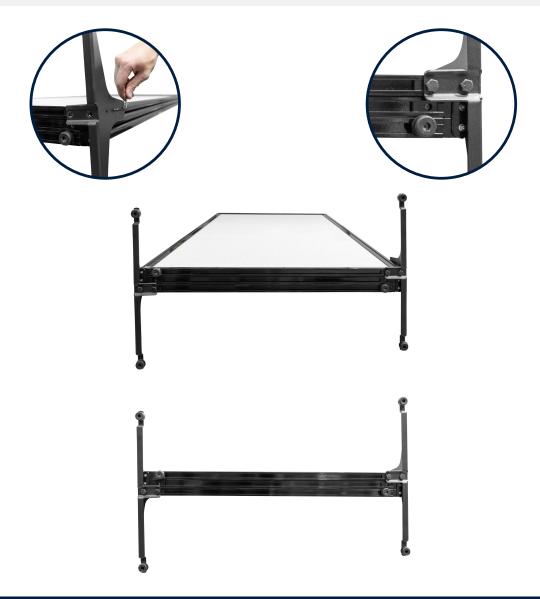

## **Step 2: Insert Feet Bases**

For each side, attach a feet base by inserting the two screws through the side bracket of the feet base and tighten with the included Allen key at 90%

Then, insert the bolts through the bottom bracket and tighten with the shifter. Finish tightening the side screws to lock the feet base into place. Repeat for the other side.