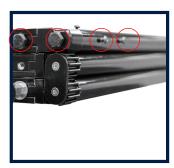

## **Step 1: Remove bolts and screws**

For each bottom corner of the Main Panels, remove both bolts with the help of a shifter (not provided) and both screws with the allen key provided.