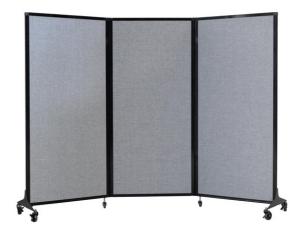

### Afford-A-Wall Folding Mobile Room Divider (Fabric)

### **Multiple Configurations**

Articulating hinges allow each panel to rotate 360 degrees, enabling infinite configurations including L-shapes, curved and straight lines.