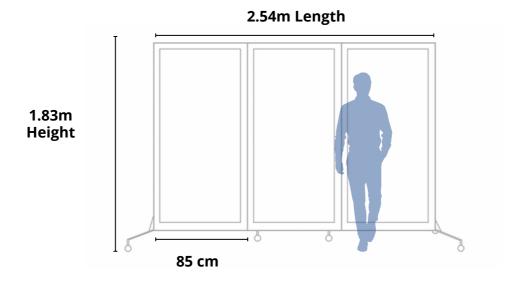

## **Dimension Example**

• Panel width: 85cm

Wheel base width: 46cm

• **Storage size:** 85 x 46cm

• Elevation from floor: 10cm

# Pricing & Dimensions

| Heights                     | Lengths | No. of panels | Price (inc. GST) |
|-----------------------------|---------|---------------|------------------|
| <b>1.83m</b><br>With wheels | 2.54m   | 3             | \$890            |
| <b>1.78m</b><br>with feet   |         |               |                  |
| <b>2.02m</b><br>With wheels | 2.54    | 2             | 4050             |
| <b>1.97m</b><br>With feet   | 2.54m   | 3             | \$950            |