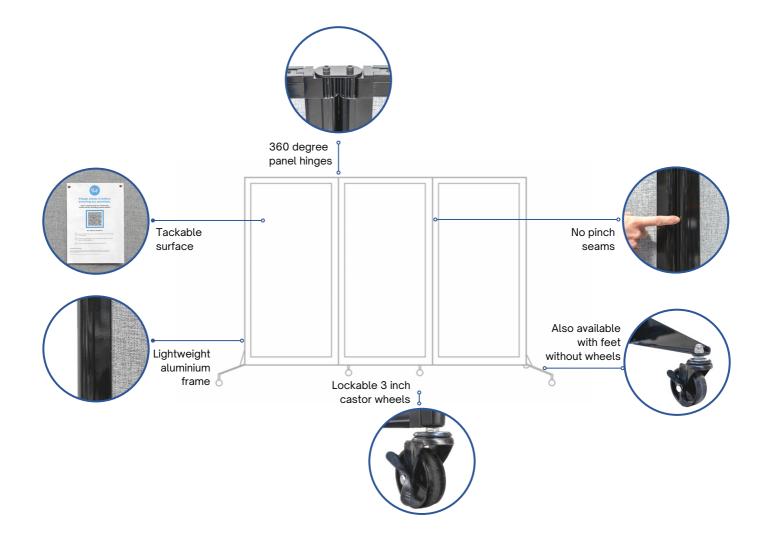

### **Multiple Configurations**

Articulating hinges allow each panel to rotate 360 degrees, enabling infinite configurations including L-shapes, curved and straight lines.

#### **Tackable Surface**

Tackable surface accepts pins and velcro for posting artwork or signage, allowing you to create your own mobile gallery or display board.

### **Safety First**

No-pinch seams avoid fingers getting pinched. Full end panels for extra stability and articulating hinges to protect the partition from falling over.

#### **Easy storage**

Folds down to 85cm x 46cm. Light weight and easy to move, simply roll away when not in use for quick and easy storage.

### Features