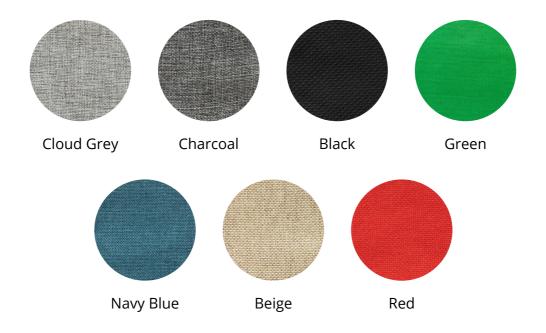

#### **Customisable**

Mix and match fabric colours or fabric and polycarbonate panels. Company logos and artwork can also be printed directly onto panels.

# Fabric Colours