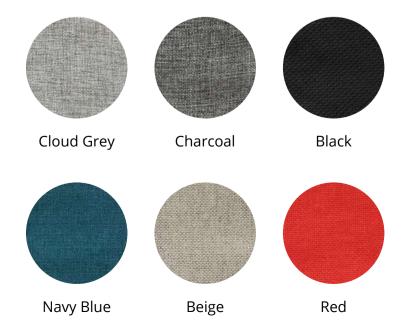

#### **Customisable**

Mix and match fabric colours or fabric and polycarbonate panels. Company logos and artwork can also be printed directly onto panels.

# Fabric Colours