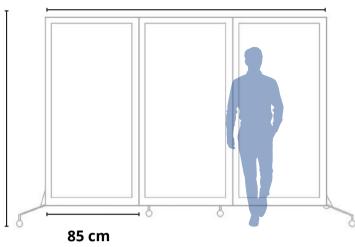

# Dimension Example

2.54m Length

1.83m Height

• Panel width: 85cm

• Wheel base width: 46cm

• **Storage size:** 85 x 46cm

• Elevation from floor: 10cm