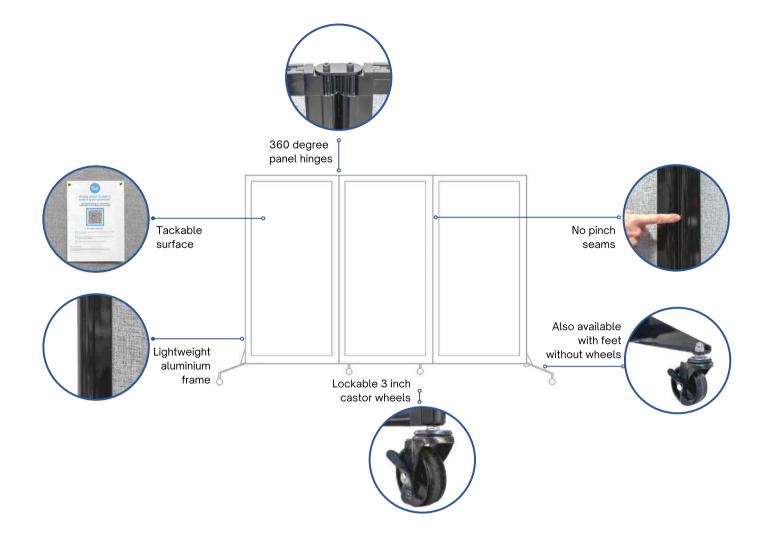

### **Multiple Configurations**

Articulating hinges allow each panel to rotate 360 degrees, enabling infinite configurations including L-shapes, curved and straight lines.

### **Tackable Surface**

Tackable surface accepts pins and velcro for posting artwork or signage, allowing you to create your own mobile gallery or display board.

## **Safety First**

No-pinch seams avoid fingers getting pinched. Full end panels for extra stability and articulating hinges to protect the partition from falling over.