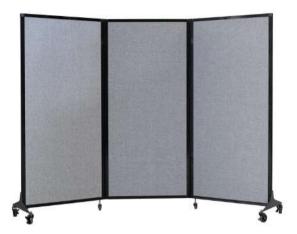

## Afford-A-Wall Folding Mobile Room Divider (Fabric)

### **Multiple Configurations**

Articulating hinges allow each panel to rotate 360 degrees, enabling infinite configurations including L-shapes, curved and straight lines.