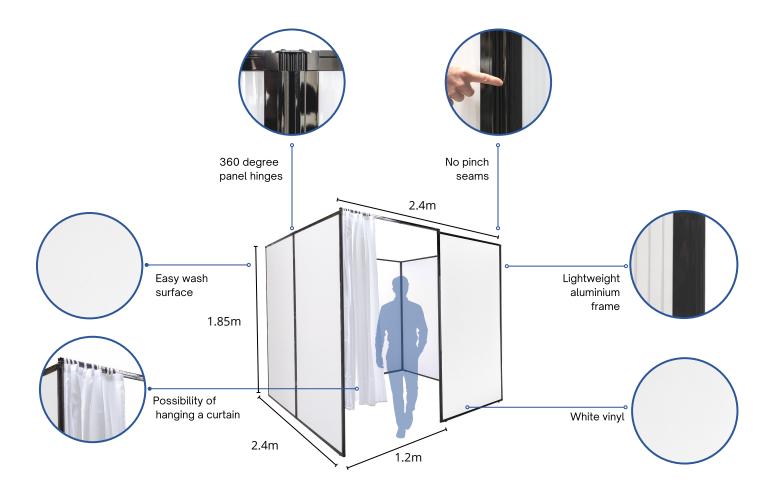

#### Easy wash

Wipeable white vinyl panels are 100% waterproof and cleanable. Ideal for specialist hygiene environments

## Safety First

No-pinch seams avoid fingers getting pinched. Locks to keep the panels in the right position can be provided.

# Features